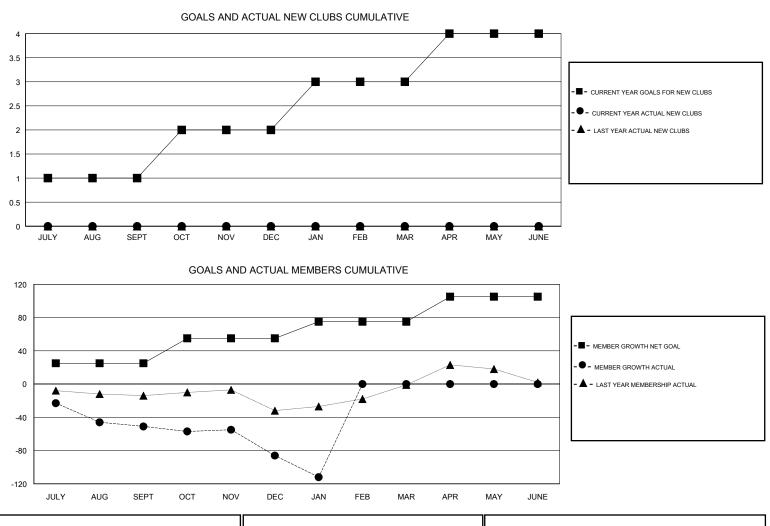

## EK PHANG BOBBY ENG LOCATION GUAM GMT CA GMT: Clubs Members RESULTS FOR 2017-2018 RESULTS FOR 2017-2018 NEW CLUB GOAL NEW CLUBS DROPPED CLUBS MEMBER GROWTH NET MEMBER GROWTH DROPPED QUARTER QUARTER GOAL ACTUAL MEMBERS ACTUAL (including transfers) 1 0 0 25 23 74 JULY/AUG/SEPT JULY/AUG/SEPT 1 0 1 30 20 55 OCT/NOV/DEC OCT/NOV/DEC 0 1 20 9 1 34 JAN/FEB/MAR JAN/FEB/MAR 1 0 0 30 0 0 APR/MAY/JUNE APR/MAY/JUNE